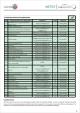

- Special Supplier Security Self control for a self-up to a self-up to believe a supplier of self-up to self-u

....

-----

|                                | Facinal<br>Approval |
|--------------------------------|---------------------|
| Single Danker Stand            | 566-00              |
| Orable Sector Stand            | 1,000.00            |
| Triple Decker Stand            | 2,000.00            |
| Country Payllion - Grade Block | 566.00              |
|                                |                     |